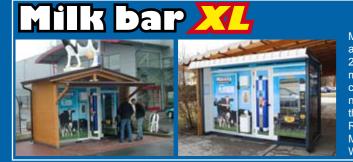

### Milk bar X404

#### Milk bar 🖊

Multi-tank model in a metal house for both outdoor and indoor use together with a vending machine for the sale of 140 bottles and a vending machine with refrigeration for the sale of goods, two 200 L tanks, a tank connection kit, monochrome display, GSM communications module, coin dispenser for changing coins to small change, box with connection for tank sanitisation starter bottle set and promotional material, plastic cow models. Required power: 2.100 W

Dimensions of the metal house: 4.640 x 2.550 x 2.430 mm

Multi-tank model in a wooden or metal cabin, for interior or exterior use, with an automatic installation for the sale of 140 bottles and two tanks each o 200-litres capacity, a set of hoses for connecting the tanks to one another, a monochromatic display, a GSM communication module, a mechanism for receiving payment without giving change, automatic bottle installation components, a mechanism for giving change, a box with a connection for cleaning the tanks, a bottle start set and promotion, plastic models of cows. Required power: 1.500W