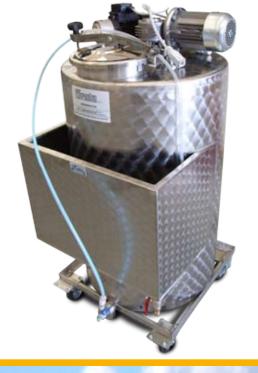

#### **MILK TANK**

A stainless steel installation for the storage, blending and delivery of milk through a hose connected to the sales recess. The tank is the only part of the installation coming into contact with the milk. Volume 200-litres.