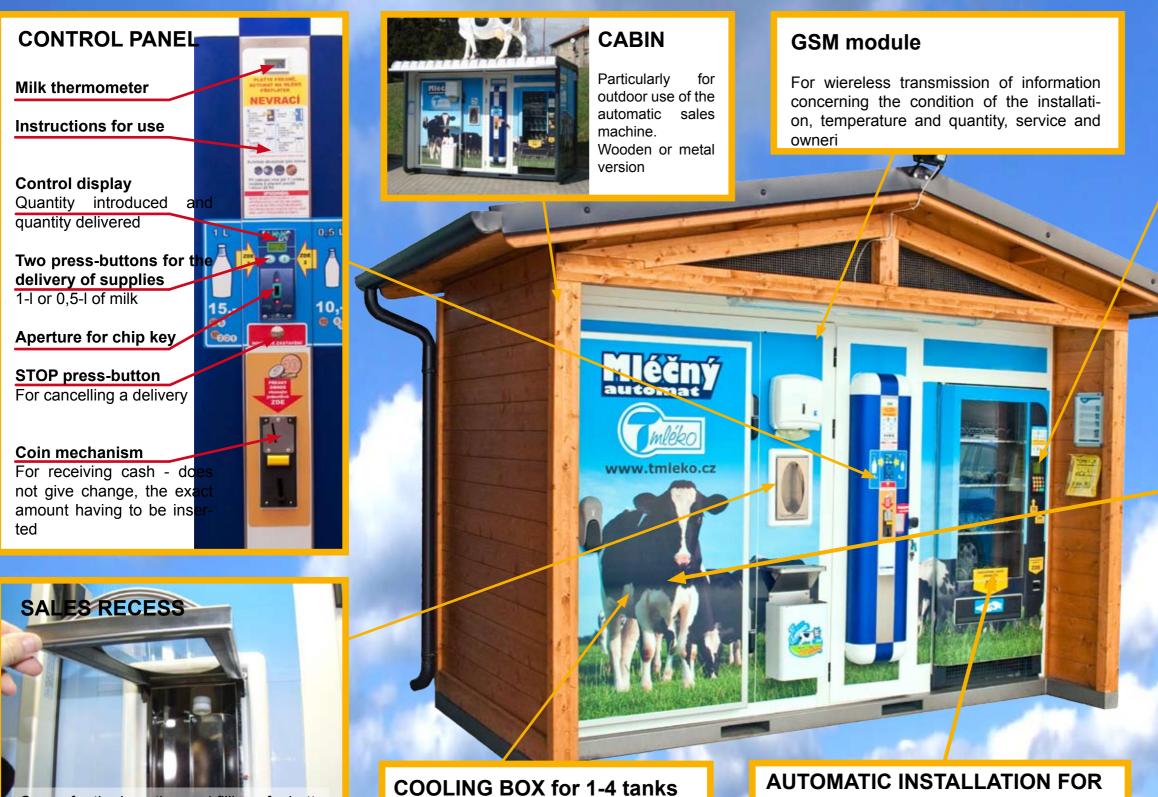

## FOR THE SALE OF FRESH, REFRIGERATED MILK

Space for the insertion and filling of a bottle. Manual opening. Automatic steam cleaning after every delivery

For keeping the temperature of milk stable at 4°C throughout the year

#### THE SALE OF BOTTLES

Capacity 100 or 140 bottles, serves for the sale of glass or plastic milk bottles. It is possible to order a version with a cooling space for fresh foodstuffs.

#### COIN CHANGE **INSTAL-**LATION

Accepts payment for bottles from the automatic installation and gives change for large coins ..

#### **MILK TANK**

A stainless steel installation for the storage, blending and delivery of milk through a hose connected to the sales recess. The tank is the only part of the installation coming into contact with the milk. Volume 200-litres.