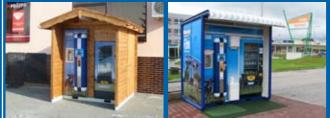

Dimensions of the vending machine 2.400 x 2.300 x 1.500 mm

A single tank model in a wooden or metal cabin for exterior and interior use, with an automatic installation for the sale of 100 bottles, a single tank of 200-litre capacity, a monochromatic display, a GSM communication module a mechanism for receiving payment without giving change, automatic bottle installation components, a mechanism for giving change, a box with a connection for cleaning the tank, a bottle start set and promotion, plastic models of cows.

Required power: 800W. Metal cabin dimensions: 2.300 × 2.550 × 2.450 mm Wooden cabin dimensions: 3.200 × 2.560 × 2.870 mm

A single tank model for internal use, with an automatic installation for the sale of 100 bottles, a single tank of 200-litre capacity, a monochromatc display, a GSM communication module, a mechanism for receivign payment without giving change, automatic bottle installation components, a mechanism for giving change, a box with a connection for cleaning the tank, a bottle start set and promotion, plastic models of cows. Required power: 800W